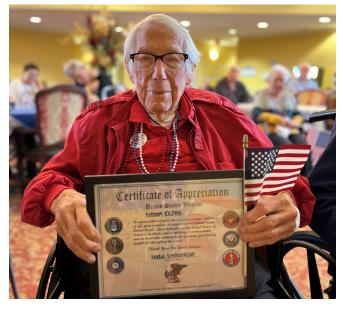

#### **NOVEMBER 2024**

He lost his wife in 1996 and his middle daughter in 1998. Tony has 5 grandchildren and 2 greatgrandchildren. During his 20 years in the Army, Tony was stationed in Germany twice and also spent a year each in both Korea and Vietnam. After leaving the Army in 1973, Tony joined the US Department of Agriculture as a Veterinary Inspector in Amarillo, Texas. Tony retired from the USDA in 1997 and lived in Amarillo until 2018 when he moved to Katy near his oldest daughter. Travel was always a big part of family activities. While the kids were growing up and after they left home, there were many trips to visit family and to see much of the US and Europe. Camping, fishing, bowling, water skiing and snow skiing were also some of Tony's favorite activities to share with the family. In fact, Tony continued to snow ski into his 70s. Tony also enjoyed crossword puzzles and playing bridge. After recently reaching the age of 96, Tony has his sights set on reaching 100!

#### **VETERANS**

On Veterans Day we honor who answered to a service call. Soldiers young, and soldiers old who fought for freedom, brave and bold. Some have lived, while oth died. And all of them dese our pride. We're proud of the soldiers who kept thinking of red, white, and blue. They fought for us an all our rights, they fought through many days and nights. And though we may not know each name, we thank ALL veterans just the same.

### **Veterans Day**

 Please join us to Honor our Veterans on November 11th at 10:00 a.m. in the dining room.