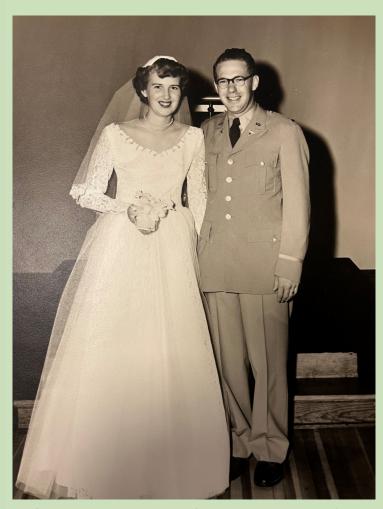

Anthony Wayne Riepma was born May 10, 1928, in the farmhouse where his mother grew up on the Olerich family farm near Hull, Iowa. Tony is the oldest and has three sisters. Tony obtained a degree in Veterinary Medicine from Iowa State University in 1950 at the age of 22. Shortly after joining the Army in 1953, Tony met Helen DeJong at a dance in Chicago. They were married on September 25, 1953. They had 3 daughters, the youngest of whom died shortly after birth.