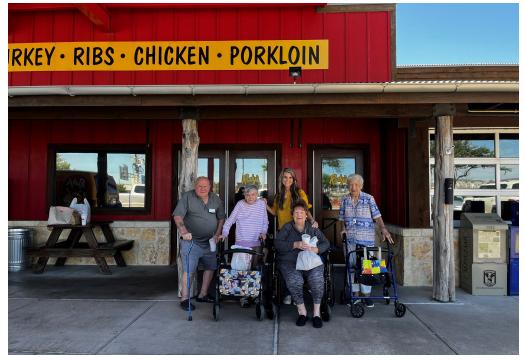

Resident Easter Egg Hunt, The Reserve at Katy Style! Answer a Trivia question correctly, get yourself an Easter Egg!

Every month we have a "mystery trip" where our Executive Director Dede joins the residents for their lunch outing. This past month, Dede joined our residents in tasting some great Texas BBQ at Rudy's. We can't wait and see where she'll join us next time!