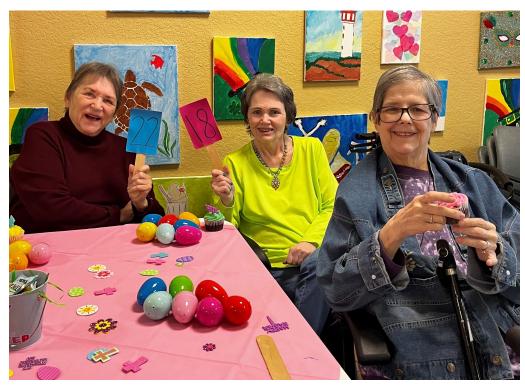

Resident Easter Egg Hunt, The Reserve at Katy Style! Answer a Trivia question correctly, get yourself an Easter Egg!

Every month we have a "mystery trip" where our Executive Director Dede joins the residents for their lunch outing. This past month, Dede joined our residents in tasting some great Texas BBQ at Rudy's. We can't wait and see where she'll join us next time!