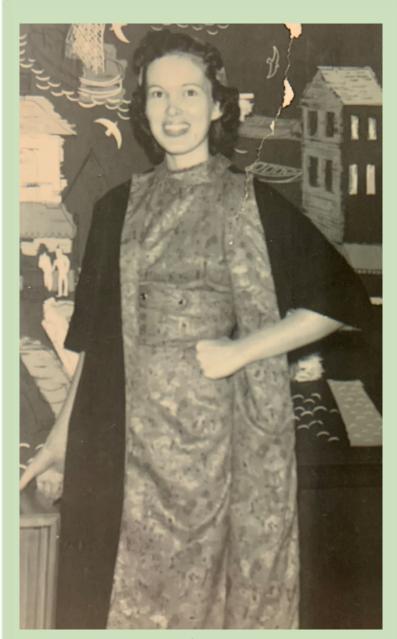

## **MAY 2024**

Dorothy Shelton Blaha Wertz was born in Dripping Springs, TX to Noma and Roy Shelton in 1929. They eventually settled in Southeast Texas, and she attended school in Hull-Daisetta. She is the oldest of four siblings, and the only one to leave the SETX area and settle in Houston. She met and married her first husband Charlie Blaha in 1959 and raised two daughters (Marcia Jones and Pamela McGee), who both live in the Katy area. After Charlie's death in 2009, she married Vern Wertz in 2012. She has five adult grandchildren and one great-grandson, who is two years old. She was a homemaker most of her life, but she also devoted time to taking care of children as a preschool teacher, a nanny, and a caregiver for many years. She later worked as a medical transcriptionist and enjoyed working from home. She is an active member of Family Life Assembly of God Church in Katy and enjoys outings with her friends. Music has always been a vital part of her life, and she loves to play the piano, organ, and violin. For many years, she was involved in the One A-Chord group that performs at nursing homes and assisted living places around Katy. She even remembers a time she performed at The Reserve. Dorothy has always loved spending time with family, especially the youngest members. Since most of the family lives outside the Katy/Houston area, she enjoys keeping up with their happenings on Facebook.